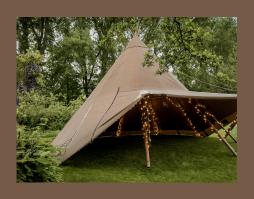

## LITTLE HAT TIPIS

£450 NO SIDES CREAM OR MOCHA (SOFT STANDING) £950 WITH SIDES - MOCHA (SOFT STANDING) £650 NO SIDES CREAM OR MOCHA (HARD STANDING) £1,350 WITH SIDES - MOCHA (HARD STANDING) £175 FLOORING (SOFT STANDING ONLY)

7M DIAMETER CREAM, 7.5M MOCHA
CAN SEAT UP TO 16 PEOPLE FOR INTIMATE DINING
COLOURS: CREAM WITHOUT SIDES, MOCHA WITH OR WITHOUT SIDES,

A GREAT ADDITIONAL SPACE FOR SHADE OR SHELTER FROM SUN OR RAIN ADDS TO THE AESTHETIC OF ANY WEDDING. PANORAMIC SIDES CAN BE ADDED TO OUR MOCHA LITTLE HAT WHICH CAN MAKE IT A FULLY ENCLOSED SPACE. USES INCLUDE BACK GARDEN PARTIES, INTIMATE DINING, CHILL-OUT LOUNGE AREA, BAR AREA, DANCE FLOOR, A SPACE FOR YOUR BAND OR DJ.

## LIGHTING

£150 PER BIG HAT TIPI FAIRY LIGHTS WRAPPING TIPI POLES £75 PER LITTLE HAT TIPI FAIRY LIGHTS WRAPPING POLES £175 PER TIPI CENTRE OF TIPI LIGHTING INSTALLATION £150 FESTOON WALKWAY £400 EXTERNAL TIPI TO TIPI PEAK LINKED FESTOONS £50 LITTLE HAT TIPI FESTOONS