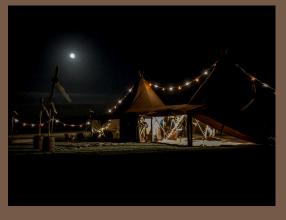

## ONE BIG HAT TIPI

£1,995 (SOFT STANDING)
£2,500 (HARD STANDING)
£250 FLOORING (SOFT STANDING ONLY)
£500 PANORAMIC SIDES (SOFT STANDING)
£995 PANORAMIC SIDES (HARD STANDING)
£175 ENTRANCE TUNNEL AND CANVAS DOORS (SOFT STANDING)
£495 ENTRANCE TUNNEL AND CANVAS DOORS (HARD STANDING) £75
ENTRANCE FLOORING (SOFT STANDING ONLY)

## TWO BIG HAT TIPIS LINKED

£4,500 (SOFT STANDING)
£5,595 (HARD STANDING)
£500 FLOORING (SOFT STANDING ONLY)
£500 PANORAMIC SIDES (SOFT STANDING)
£995 PANORAMIC SIDES (HARD STANDING)
£175 ENTRANCE TUNNEL AND CANVAS DOORS (SOFT STANDING)
£495 ENTRANCE TUNNEL AND CANVAS DOORS (HARD STANDING)
£75 ENTRANCE FLOORING (SOFT STANDING ONLY)

## LIGHTING

£150 PER BIG HAT TIPI FAIRY LIGHTS WRAPPING TIPI POLES £75 PER LITTLE HAT TIPI FAIRY LIGHTS WRAPPING POLES £175 PER TIPI CENTRE OF TIPI LIGHTING INSTALLATION £150 FESTOON WALKWAY £400 EXTERNAL TIPI TO TIPI PEAK LINKED FESTOONS £50 LITTLE HAT TIPI FESTOONS